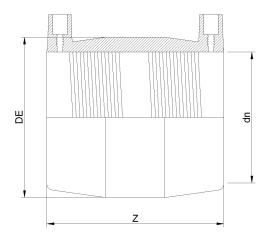

TECHNICAL DATASHEET

Fittings Inch

MANICOTTO ELETTROSALDABILE IPS

| PRODUCT DETAILS |           | GEOMETRIC CHARACTERISTICS |        |
|-----------------|-----------|---------------------------|--------|
| ITEM CODE       | MP48C.IPS | DE [mm]                   | 58,86" |
| dn              | 48"       | dn                        | 48"    |
| SDR DESIGN      | 11        | Z [mm]                    | 24,80" |