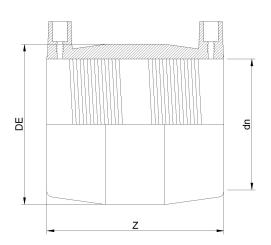

## MANICOTTO ELETTROSALDABILE IPS

| PRODUCT DETAILS |           | GEO     | GEOMETRIC CHARACTERISTICS |  |
|-----------------|-----------|---------|---------------------------|--|
| ITEM CODE       | MP36C.IPS | DE [mm] | 44,09"                    |  |
| dn              | 36"       | dn      | 36"                       |  |
| SDR DESIGN      | 11        | Z [mm]  | 21,73"                    |  |