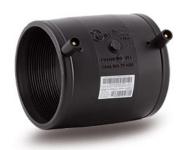

## MANICOTTO ELETTROSALDABILE IPS

| PRODUCT DETAILS |           | GEO     | GEOMETRIC CHARACTERISTICS |  |
|-----------------|-----------|---------|---------------------------|--|
| ITEM CODE       | MP36C.IPS | DE [mm] | 44,09"                    |  |
| dn              | 36"       | dn      | 36"                       |  |
| SDR DESIGN      | 11        | Z [mm]  | 21,73"                    |  |

<sup>\*</sup>The pictures are for illustrative purposes only. the product may differ in color and / or some of its parts