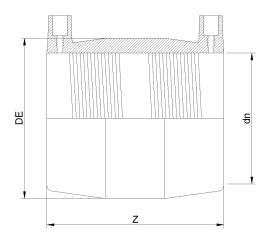

TECHNICAL DATASHEET

Fittings Inch

MANICOTTO ELETTROSALDABILE IPS

| PRODUCT DETAILS |           | GEOMETRIC CHARACTERISTICS |        |
|-----------------|-----------|---------------------------|--------|
| ITEM CODE       | MP34C.IPS | DE [mm]                   | 42,13" |
| dn              | 34"       | dn                        | 34"    |
| SDR DESIGN      | 11        | Z [mm]                    | 21,65" |