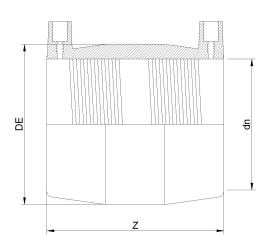

## MANICOTTO ELETTROSALDABILE IPS

| PRODUCT DETAILS |           | GEOMETRIC CHARACTERISTICS |        |
|-----------------|-----------|---------------------------|--------|
| ITEM CODE       | MP32C.IPS | DE [mm]                   | 39,60" |
| dn              | 32"       | dn                        | 32"    |
| SDR DESIGN      | 11        | Z [mm]                    | 20,70" |