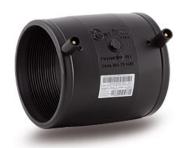

## MANICOTTO ELETTROSALDABILE IPS

| PRODUCT DETAILS |           | GEOMETRIC CHARACTERISTICS |        |
|-----------------|-----------|---------------------------|--------|
| ITEM CODE       | MP32C.IPS | DE [mm]                   | 39,60" |
| dn              | 32"       | dn                        | 32"    |
| SDR DESIGN      | 11        | Z [mm]                    | 20,70" |

<sup>\*</sup>The pictures are for illustrative purposes only. the product may differ in color and / or some of its parts