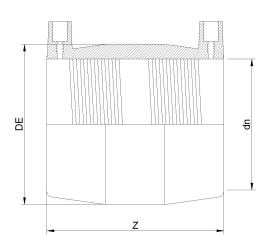

## MANICOTTO ELETTROSALDABILE IPS

| PRODUCT DETAILS |           | GEO     | GEOMETRIC CHARACTERISTICS |  |
|-----------------|-----------|---------|---------------------------|--|
| ITEM CODE       | MP30C.IPS | DE [mm] | 37,00"                    |  |
| dn              | 30"       | dn      | 30"                       |  |
| SDR DESIGN      | 11        | Z [mm]  | 20,70"                    |  |