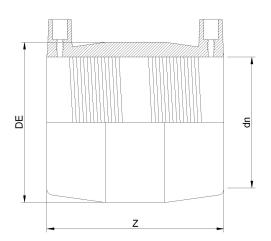

## MANICOTTO ELETTROSALDABILE IPS

| PRODUCT DETAILS |          | GEOMETRIC CHARACTERISTICS |       |
|-----------------|----------|---------------------------|-------|
| ITEM CODE       | MP2C.IPS | DE [mm]                   | 3,15" |
| dn              | 2"       | dn                        | 2"    |
| SDR DESIGN      | 11       | Z [mm]                    | 4,49" |