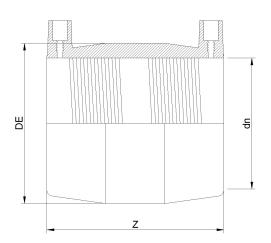

## MANICOTTO ELETTROSALDABILE IPS

| PRODUCT DETAILS |           | GEO     | GEOMETRIC CHARACTERISTICS |  |
|-----------------|-----------|---------|---------------------------|--|
| ITEM CODE       | MP28C.IPS | DE [mm] | 34,50"                    |  |
| dn              | 28"       | dn      | 28"                       |  |
| SDR DESIGN      | 11        | Z [mm]  | 20,70"                    |  |