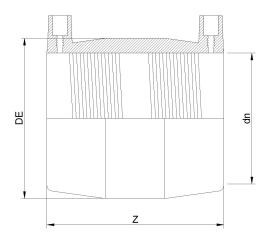

TECHNICAL DATASHEET

Fittings Inch

MANICOTTO ELETTROSALDABILE IPS

| PRODUCT DETAILS |           | GEOMETRIC CHARACTERISTICS |        |
|-----------------|-----------|---------------------------|--------|
| ITEM CODE       | MP26C.IPS | DE [mm]                   | 31,91" |
| dn              | 26"       | dn                        | 26"    |
| SDR DESIGN      | 11        | Z [mm]                    | 20,20" |