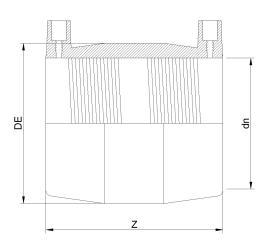

## MANICOTTO ELETTROSALDABILE IPS

| PRODUCT DETAILS |           | GE      | GEOMETRIC CHARACTERISTICS |  |
|-----------------|-----------|---------|---------------------------|--|
| ITEM CODE       | MP24C.IPS | DE [mm] | 30,60"                    |  |
| dn              | 24"       | dn      | 24"                       |  |
| SDR DESIGN      | 11        | Z [mm]  | 19,80"                    |  |