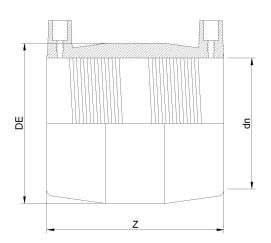

## MANICOTTO ELETTROSALDABILE IPS

| PRODUCT DETAILS |           | GEOMETRIC CHARACTERISTICS |        |
|-----------------|-----------|---------------------------|--------|
| ITEM CODE       | MP22C.IPS | DE [mm]                   | 23,50" |
| dn              | 22"       | dn                        | 22"    |
| SDR DESIGN      | 11        | Z [mm]                    | 19,53" |