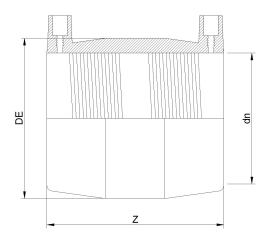

TECHNICAL DATASHEET

Fittings Inch

MANICOTTO ELETTROSALDABILE IPS

| PRODUCT DETAILS |           | GEO       | GEOMETRIC CHARACTERISTICS |  |
|-----------------|-----------|-----------|---------------------------|--|
| ITEM CODE       | MP20C.IPS | DE [mm]   | 25,00"                    |  |
| dn              | 20"       | dn        | 20"                       |  |
| SDR DESIGN      | 11        | Z [mm]    | 18,00"                    |  |
|                 |           | Mass [kg] | 44.2                      |  |