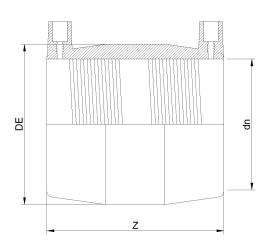

## MANICOTTO ELETTROSALDABILE IPS

| PRODUCT DETAILS |          | GEOMETRIC CHARACTERISTICS |       |
|-----------------|----------|---------------------------|-------|
| ITEM CODE       | MP1C.IPS | DE [mm]                   | 1,75" |
| dn              | 1"       | dn                        | 1"    |
| SDR DESIGN      | 11       | Z [mm]                    | 3,45" |