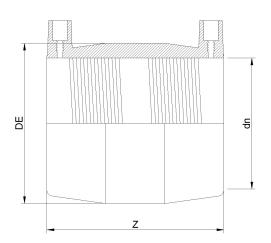

## MANICOTTO ELETTROSALDABILE IPS

| PRODUCT DETAILS |           | GEOMETRIC CHARACTERISTICS |        |
|-----------------|-----------|---------------------------|--------|
| ITEM CODE       | MP18C.IPS | DE [mm]                   | 22,44" |
| dn              | 18"       | dn                        | 18"    |
| SDR DESIGN      | 11        | Z [mm]                    | 16,73" |