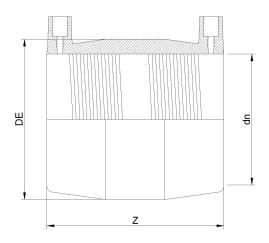

TECHNICAL DATASHEET

Fittings Inch

MANICOTTO ELETTROSALDABILE IPS

| PRODUCT DETAILS |           | GEC     | GEOMETRIC CHARACTERISTICS |  |
|-----------------|-----------|---------|---------------------------|--|
| ITEM CODE       | MP12C.IPS | DE [mm] | 15,94"                    |  |
| dn              | 12"       | dn      | 12"                       |  |
| SDR DESIGN      | 11        | Z [mm]  | 11,22"                    |  |