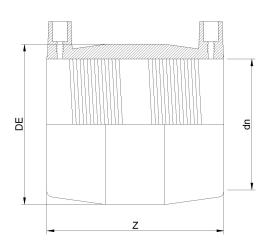

## MANICOTTO ELETTROSALDABILE DIPS

| PRODUCT DETAILS |           | GEOMETRIC CHARACTERISTICS |       |
|-----------------|-----------|---------------------------|-------|
| ITEM CODE       | MP6C.DIPS | DE [mm]                   | 8,50" |
| dn              | 6"        | dn                        | 6"    |
| SDR DESIGN      | 11        | Z [mm]                    | 7,50" |