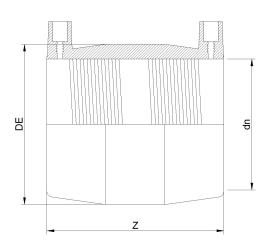

## MANICOTTO ELETTROSALDABILE DIPS

| PRODUCT DETAILS |           | GEOMETRIC CHARACTERISTICS |       |
|-----------------|-----------|---------------------------|-------|
| ITEM CODE       | MP4C.DIPS | DE [mm]                   | 6,00" |
| dn              | 4"        | dn                        | 4"    |
| SDR DESIGN      | 11        | Z [mm]                    | 6,10" |