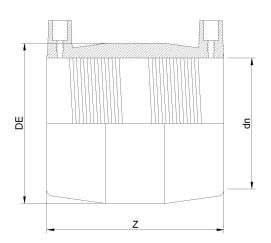

## MANICOTTO ELETTROSALDABILE DIPS

| PRODUCT DETAILS |            | GE      | GEOMETRIC CHARACTERISTICS |  |
|-----------------|------------|---------|---------------------------|--|
| ITEM CODE       | MP24C.DIPS | DE [mm] | 31,90"                    |  |
| dn              | 24"        | dn      | 24"                       |  |
| SDR DESIGN      | 11         | Z [mm]  | 20,30"                    |  |