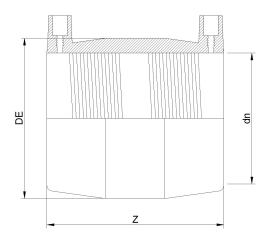

TECHNICAL DATASHEET

Fittings Inch

MANICOTTO ELETTROSALDABILE DIPS

| PRODUCT DETAILS |            | GEOMETRIC CHARACTERISTICS |        |
|-----------------|------------|---------------------------|--------|
| ITEM CODE       | MP18C.DIPS | DE [mm]                   | 24,95" |
| dn              | 18"        | dn                        | 18"    |
| SDR DESIGN      | 11         | Z [mm]                    | 17,90" |