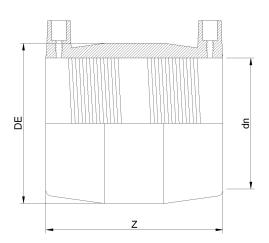

## MANICOTTO ELETTROSALDABILE DIPS

| PRODUCT DETAILS |            | GEOMETRIC CHARACTERISTICS |        |
|-----------------|------------|---------------------------|--------|
| ITEM CODE       | MP14C.DIPS | DE [mm]                   | 18,82" |
| dn              | 14"        | dn                        | 14"    |
| SDR DESIGN      | 11         | Z [mm]                    | 13,86" |
|                 |            | Mass [kg]                 | 18.2   |