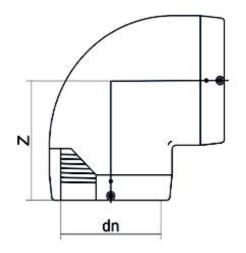

TECHNICAL DATASHEET

Fittings

GOMITO 90° ELETTROSALDABILE

| PRODUCT DETAILS |          | GE        | GEOMETRIC CHARACTERISTICS |  |
|-----------------|----------|-----------|---------------------------|--|
| ITEM CODE       | GE9P315C | dn        | 315                       |  |
| dn              | 315      | Z [mm]    | 383                       |  |
| SDR DESIGN      | 11       | Mass [kg] | 23.46                     |  |