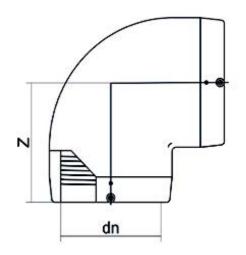

TECHNICAL DATASHEET

Fittings

GOMITO 90° ELETTROSALDABILE

| PRODUCT DETAILS |          | GEO       | GEOMETRIC CHARACTERISTICS |  |
|-----------------|----------|-----------|---------------------------|--|
| ITEM CODE       | GE9P250C | dn        | 250                       |  |
| dn              | 250      | Z [mm]    | 316                       |  |
| SDR DESIGN      | 11       | Mass [kg] | 12.59                     |  |