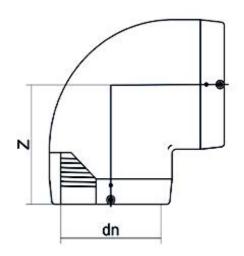

| PRODUCT DETAILS |          | GEO       | GEOMETRIC CHARACTERISTICS |  |
|-----------------|----------|-----------|---------------------------|--|
| ITEM CODE       | GE9P160C | dn        | 160                       |  |
| dn              | 160      | Z [mm]    | 181                       |  |
| SDR DESIGN      | 11       | Mass [kg] | 3.67                      |  |

<sup>\*</sup>The pictures are for illustrative purposes only. the product may differ in color and / or some of its parts