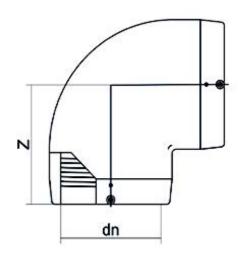

| PRODUCT DETAILS |          | GEC       | GEOMETRIC CHARACTERISTICS |  |
|-----------------|----------|-----------|---------------------------|--|
| ITEM CODE       | GE9P140C | dn        | 140                       |  |
| dn              | 140      | Z [mm]    | 167                       |  |
| SDR DESIGN      | 11       | Mass [kg] | 2.54                      |  |