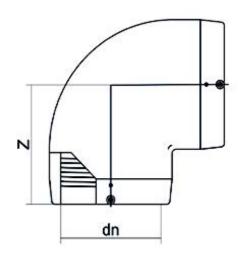

| PRODUCT DETAILS |          | GEC       | GEOMETRIC CHARACTERISTICS |  |
|-----------------|----------|-----------|---------------------------|--|
| ITEM CODE       | GE9P125C | dn        | 125                       |  |
| dn              | 125      | Z [mm]    | 155                       |  |
| SDR DESIGN      | 11       | Mass [kg] | 1.81                      |  |

<sup>\*</sup>The pictures are for illustrative purposes only. the product may differ in color and / or some of its parts