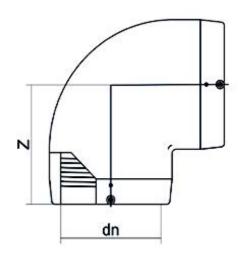

| TECHNICAL DATASHEET         |
|-----------------------------|
| Fittings                    |
| GOMITO 90° ELETTROSALDABILE |

| PRODUCT DETAILS |          | GE        | GEOMETRIC CHARACTERISTICS |  |
|-----------------|----------|-----------|---------------------------|--|
| ITEM CODE       | GE9P110C | dn        | 110                       |  |
| dn              | 110      | Z [mm]    | 141                       |  |
| SDR DESIGN      | 11       | Mass [kg] | 1.36                      |  |