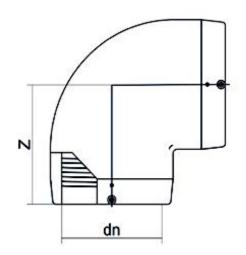

| PRODUCT DETAILS |          | GEO       | GEOMETRIC CHARACTERISTICS |  |
|-----------------|----------|-----------|---------------------------|--|
| ITEM CODE       | GE9P090C | dn        | 90                        |  |
| dn              | 90       | Z [mm]    | 116                       |  |
| SDR DESIGN      | 11       | Mass [kg] | 0.75                      |  |