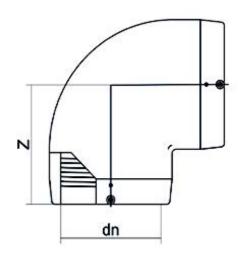

| TECHNICAL DATASHEET         |  |
|-----------------------------|--|
| Fittings                    |  |
| GOMITO 90° ELETTROSALDABILE |  |

|            | PRODUCT DETAILS | GEC       | GEOMETRIC CHARACTERISTICS |  |
|------------|-----------------|-----------|---------------------------|--|
| ITEM CODE  | GE9P040C        | dn        | 40                        |  |
| dn         | 40              | Z [mm]    | 68                        |  |
| SDR DESIGN | 11              | Mass [kg] | 0.16                      |  |