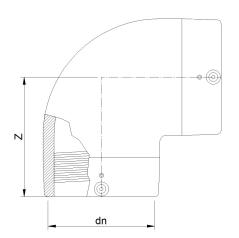

## GOMITO ELETTROSALDABILE 90° IPS

| PRODUCT DETAILS |            | GEOMETRIC CHARACTERISTICS |        |
|-----------------|------------|---------------------------|--------|
| ITEM CODE       | GE9P8C.IPS | dn                        | 8"     |
| dn              | 8"         | Z [mm]                    | 10,00" |
| SDR DESIGN      | 11         |                           |        |