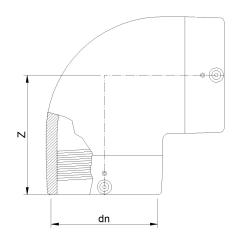

TECHNICAL DATASHEET

Fittings Inch

GOMITO ELETTROSALDABILE 90° IPS

| PRODUCT DETAILS |            | GEOMETRIC CHARACTERISTICS |       |
|-----------------|------------|---------------------------|-------|
| ITEM CODE       | GE9P6C.IPS | dn                        | 6"    |
| dn              | 6"         | Z [mm]                    | 8,39" |
| SDR DESIGN      | 11         |                           |       |