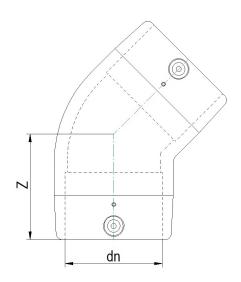

## TECHNICAL DATASHEET Fittings

**GOMITO 45° ELETTROSALDABILE** 

| PRODUCT DETAILS |          | GEO        | GEOMETRIC CHARACTERISTICS |  |
|-----------------|----------|------------|---------------------------|--|
| ITEM CODE       | GE4P315C | <b>d</b> n | 315                       |  |
| dn              | 315      | Z [mm]     | 275                       |  |
| SDR DESIGN      | 11       | Mass [kg]  | 18.72                     |  |