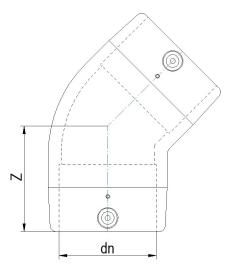

TECHNICAL DATASHEET

Fittings

GOMITO 45° ELETTROSALDABILE

| PRODUCT DETAILS |          | GEOI      | GEOMETRIC CHARACTERISTICS |  |
|-----------------|----------|-----------|---------------------------|--|
| ITEM CODE       | GE4P250C | dn        | 250                       |  |
| dn              | 250      | Z [mm]    | 237                       |  |
| SDR DESIGN      | 11       | Mass [kg] | 10.96                     |  |