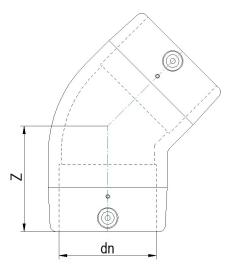

TECHNICAL DATASHEET

Fittings

GOMITO 45° ELETTROSALDABILE

| PRODUCT DETAILS |          | GEO       | GEOMETRIC CHARACTERISTICS |  |
|-----------------|----------|-----------|---------------------------|--|
| ITEM CODE       | GE4P225C | dn        | 225                       |  |
| dn              | 225      | Z [mm]    | 203                       |  |
| SDR DESIGN      | 11       | Mass [kg] | 7.75                      |  |