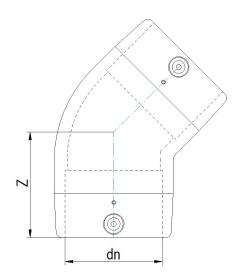

| TI | ECHNIC | AL DA | ATASH | HEET   |
|----|--------|-------|-------|--------|
|    |        |       | Fi    | ttings |
|    |        |       |       |        |

**GOMITO 45° ELETTROSALDABILE** 

| PRODUCT DETAILS |          | GEC       | GEOMETRIC CHARACTERISTICS |  |  |
|-----------------|----------|-----------|---------------------------|--|--|
| ITEM CODE       | GE4P200C | dn        | 200                       |  |  |
| dn              | 200      | Z [mm]    | 182                       |  |  |
| SDR DESIGN      | 11       | Mass [kg] | 5.55                      |  |  |

<sup>\*</sup>The pictures are for illustrative purposes only. the product may differ in color and / or some of its parts