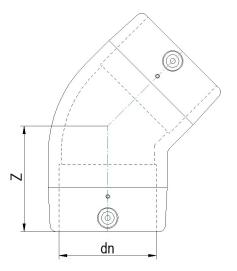

TECHNICAL DATASHEET

Fittings

GOMITO 45° ELETTROSALDABILE

| PRODUCT DETAILS |          | GEO       | GEOMETRIC CHARACTERISTICS |  |
|-----------------|----------|-----------|---------------------------|--|
| ITEM CODE       | GE4P180C | dn        | 180                       |  |
| dn              | 180      | Z [mm]    | 160                       |  |
| SDR DESIGN      | 11       | Mass [kg] | 4.05                      |  |