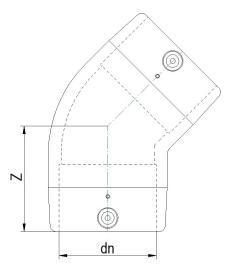

TECHNICAL DATASHEET

Fittings

GOMITO 45° ELETTROSALDABILE

| PRODUCT DETAILS |          | GEC       | GEOMETRIC CHARACTERISTICS |  |
|-----------------|----------|-----------|---------------------------|--|
| ITEM CODE       | GE4P160C | dn        | 160                       |  |
| dn              | 160      | Z [mm]    | 137                       |  |
| SDR DESIGN      | 11       | Mass [kg] | 2.85                      |  |