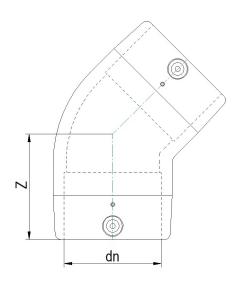

## TECHNICAL DATASHEET Fittings

**GOMITO 45° ELETTROSALDABILE** 

| PRODUCT DETAILS |          | GEO       | GEOMETRIC CHARACTERISTICS |  |
|-----------------|----------|-----------|---------------------------|--|
| ITEM CODE       | GE4P140C | dn        | 140                       |  |
| dn              | 140      | Z [mm]    | 127                       |  |
| SDR DESIGN      | 11       | Mass [kg] | 2.25                      |  |

<sup>\*</sup>The pictures are for illustrative purposes only. the product may differ in color and / or some of its parts