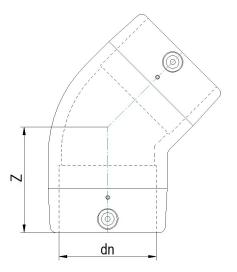

TECHNICAL DATASHEET

Fittings

GOMITO 45° ELETTROSALDABILE

| PRODUCT DETAILS |          | GEC       | GEOMETRIC CHARACTERISTICS |  |
|-----------------|----------|-----------|---------------------------|--|
| ITEM CODE       | GE4P125C | dn        | 125                       |  |
| dn              | 125      | Z [mm]    | 120                       |  |
| SDR DESIGN      | 11       | Mass [kg] | 1.53                      |  |