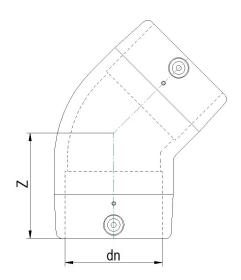

| TECHNICAL DATASHEET         |
|-----------------------------|
| Fittings                    |
| GOMITO 45° ELETTROSALDABILE |

| PRODUCT DETAILS |          | GEO       | GEOMETRIC CHARACTERISTICS |  |
|-----------------|----------|-----------|---------------------------|--|
| ITEM CODE       | GE4P110C | dn        | 110                       |  |
| dn              | 110      | Z [mm]    | 115                       |  |
| SDR DESIGN      | 11       | Mass [kg] | 1.09                      |  |

<sup>\*</sup>The pictures are for illustrative purposes only. the product may differ in color and / or some of its parts