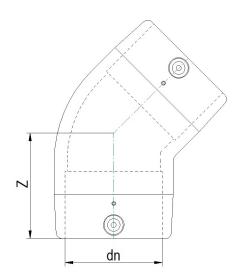

| TECHNICAL DATASHEET         |
|-----------------------------|
| Fittings                    |
| GOMITO 45° ELETTROSALDABILE |

| PRODUCT DETAILS |          | GEO       | GEOMETRIC CHARACTERISTICS |  |
|-----------------|----------|-----------|---------------------------|--|
| ITEM CODE       | GE4P090C | dn        | 90                        |  |
| dn              | 90       | Z [mm]    | 82                        |  |
| SDR DESIGN      | 11       | Mass [kg] | 0.53                      |  |