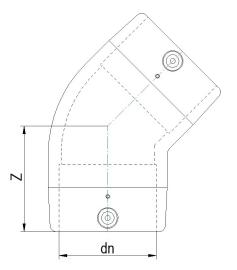

TECHNICAL DATASHEET

Fittings

GOMITO 45° ELETTROSALDABILE

| PRODUCT DETAILS |          | GEO       | GEOMETRIC CHARACTERISTICS |  |
|-----------------|----------|-----------|---------------------------|--|
| ITEM CODE       | GE4P040C | dn        | 40                        |  |
| dn              | 40       | Z [mm]    | 54                        |  |
| SDR DESIGN      | 11       | Mass [kg] | 0.12                      |  |