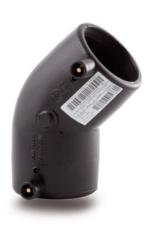

## TECHNICAL DATASHEET Fittings

**GOMITO 45° ELETTROSALDABILE** 

| PRODUCT DETAILS |          | GEO       | GEOMETRIC CHARACTERISTICS |  |
|-----------------|----------|-----------|---------------------------|--|
| ITEM CODE       | GE4P025C | dn        | 25                        |  |
| dn              | 25       | Z [mm]    | 53                        |  |
| SDR DESIGN      | 11       | Mass [kg] | 0.05                      |  |

<sup>\*</sup>The pictures are for illustrative purposes only. the product may differ in color and / or some of its parts