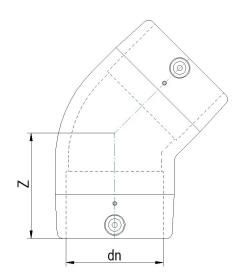

## TECHNICAL DATASHEET Fittings

**GOMITO 45° ELETTROSALDABILE** 

| PRODUCT DETAILS |          | GEO       | GEOMETRIC CHARACTERISTICS |  |
|-----------------|----------|-----------|---------------------------|--|
| ITEM CODE       | GE4P025C | dn        | 25                        |  |
| dn              | 25       | Z [mm]    | 53                        |  |
| SDR DESIGN      | 11       | Mass [kg] | 0.05                      |  |