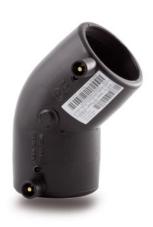

## GOMITO ELETTROSALDABILE 45° IPS

| PRODUCT DETAILS |            | GEO    | GEOMETRIC CHARACTERISTICS |  |
|-----------------|------------|--------|---------------------------|--|
| ITEM CODE       | GE4P8C.IPS | dn     | 8"                        |  |
| dn              | 8"         | Z [mm] | 7,99"                     |  |
| SDR DESIGN      | 11         |        |                           |  |

<sup>\*</sup>The pictures are for illustrative purposes only. the product may differ in color and / or some of its parts