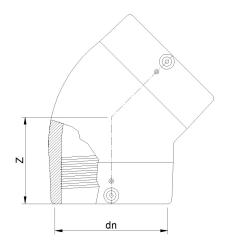

## GOMITO ELETTROSALDABILE 45° IPS

| PRODUCT DETAILS |            | GEO    | GEOMETRIC CHARACTERISTICS |  |
|-----------------|------------|--------|---------------------------|--|
| ITEM CODE       | GE4P8C.IPS | dn     | 8"                        |  |
| dn              | 8"         | Z [mm] | 7,99"                     |  |
| SDR DESIGN      | 11         |        |                           |  |