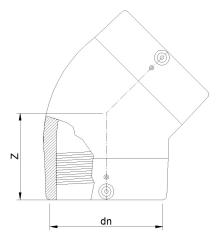

TECHNICAL DATASHEET

Fittings Inch

GOMITO ELETTROSALDABILE 45° IPS

| PRODUCT DETAILS |            | GE     | GEOMETRIC CHARACTERISTICS |  |
|-----------------|------------|--------|---------------------------|--|
| ITEM CODE       | GE4P6C.IPS | dn     | 6"                        |  |
| dn              | 6"         | Z [mm] | 6,30"                     |  |
| SDR DESIGN      | 11         |        |                           |  |