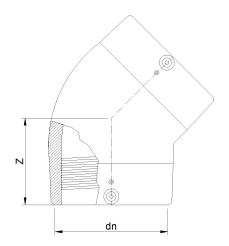

## GOMITO ELETTROSALDABILE 45° IPS

| PRODUCT DETAILS |            | G      | GEOMETRIC CHARACTERISTICS |  |
|-----------------|------------|--------|---------------------------|--|
| ITEM CODE       | GE4P4C.IPS | dn     | 4"                        |  |
| dn              | 4"         | Z [mm] | 4,72"                     |  |
| SDR DESIGN      | 11         |        |                           |  |