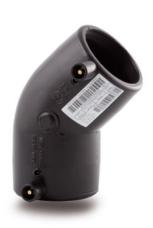

## GOMITO ELETTROSALDABILE 45° IPS

| PRODUCT DETAILS |            | G      | GEOMETRIC CHARACTERISTICS |  |
|-----------------|------------|--------|---------------------------|--|
| ITEM CODE       | GE4P4C.IPS | dn     | 4"                        |  |
| dn              | 4"         | Z [mm] | 4,72"                     |  |
| SDR DESIGN      | 11         |        |                           |  |

<sup>\*</sup>The pictures are for illustrative purposes only. the product may differ in color and / or some of its parts