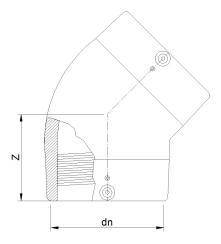

TECHNICAL DATASHEET

Fittings Inch

GOMITO ELETTROSALDABILE 45° IPS

| PRODUCT DETAILS |            | G      | GEOMETRIC CHARACTERISTICS |  |
|-----------------|------------|--------|---------------------------|--|
| ITEM CODE       | GE4P3C.IPS | dn     | 3"                        |  |
| dn              | 3"         | Z [mm] | 3,74"                     |  |
| SDR DESIGN      | 11         |        |                           |  |

\*The pictures are for illustrative purposes only. the product may differ in color and / or some of its parts

PLASTITALIA SPA reserves the right to revise this specification, while maintaining compliance with the requirements of the product without prior notice. Tolerance on diameters and thickness according to the standards unless otherwise specified. Tolerance: ± 5%