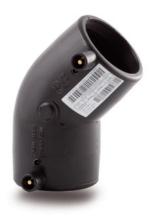

TECHNICAL DATASHEET

Fittings Inch

GOMITO ELETTROSALDABILE 45° IPS

| PRODUCT DETAILS |            | G      | GEOMETRIC CHARACTERISTICS |  |
|-----------------|------------|--------|---------------------------|--|
| ITEM CODE       | GE4P3C.IPS | dn     | 3"                        |  |
| dn              | 3"         | Z [mm] | 3,74"                     |  |
| SDR DESIGN      | 11         |        |                           |  |

\*The pictures are for illustrative purposes only. the product may differ in color and / or some of its parts

PLASTITALIA SPA reserves the right to revise this specification, while maintaining compliance with the requirements of the product without prior notice. Tolerance on diameters and thickness according to the standards unless otherwise specified. Tolerance: ± 5%