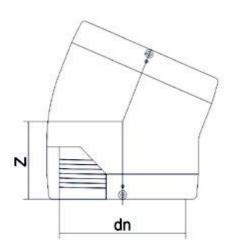

## TECHNICAL DATASHEET

Electrofusion fittings

GOMITO 22,50° ELETTROSALDABILE

| PRODUCT DETAILS |             | GEO       | GEOMETRIC CHARACTERISTICS |  |
|-----------------|-------------|-----------|---------------------------|--|
| ITEM CODE       | GE2250P315C | dn        | 315                       |  |
| dn              | 315         | Z [mm]    | 185                       |  |
| SDR DESIGN      | 11          | Mass [kg] | 12.06                     |  |