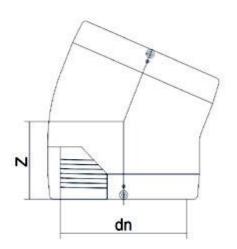

## TECHNICAL DATASHEET

Electrofusion fittings

GOMITO 22,50° ELETTROSALDABILE

| PRODUCT DETAILS |             | GEO       | GEOMETRIC CHARACTERISTICS |  |
|-----------------|-------------|-----------|---------------------------|--|
| ITEM CODE       | GE2250P250C | dn        | 250                       |  |
| dn              | 250         | Z [mm]    | 160                       |  |
| SDR DESIGN      | 11          | Mass [kg] | 6.16                      |  |