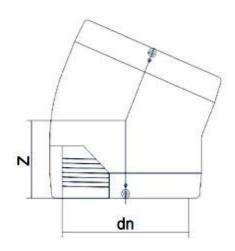

## TECHNICAL DATASHEET

Electrofusion fittings

GOMITO 22,50° ELETTROSALDABILE

| PRODUCT DETAILS |             | GEO       | GEOMETRIC CHARACTERISTICS |  |
|-----------------|-------------|-----------|---------------------------|--|
| ITEM CODE       | GE2250P180C | dn        | 180                       |  |
| dn              | 180         | Z [mm]    | 140                       |  |
| SDR DESIGN      | 11          | Mass [kg] | 3.84                      |  |