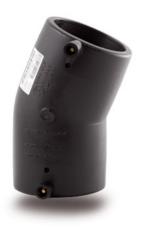

## TECHNICAL DATASHEET

Electrofusion fittings

GOMITO 22,50° ELETTROSALDABILE

| PRODUCT DETAILS |             | GEO       | GEOMETRIC CHARACTERISTICS |  |
|-----------------|-------------|-----------|---------------------------|--|
| ITEM CODE       | GE2250P180C | dn        | 180                       |  |
| dn              | 180         | Z [mm]    | 140                       |  |
| SDR DESIGN      | 11          | Mass [kg] | 3.84                      |  |

<sup>\*</sup>The pictures are for illustrative purposes only. the product may differ in color and / or some of its parts