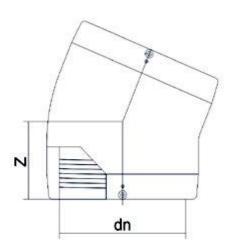

## TECHNICAL DATASHEET

Electrofusion fittings

GOMITO 22,50° ELETTROSALDABILE

| PRODUCT DETAILS |             | GEON      | GEOMETRIC CHARACTERISTICS |  |
|-----------------|-------------|-----------|---------------------------|--|
| ITEM CODE       | GE2250P125C | dn        | 125                       |  |
| dn              | 125         | Z [mm]    | 110                       |  |
| SDR DESIGN      | 11          | Mass [kg] | 1.46                      |  |