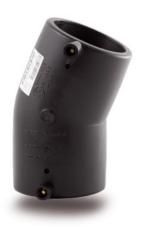

## TECHNICAL DATASHEET

Electrofusion fittings

GOMITO 22,50° ELETTROSALDABILE

| PRODUCT DETAILS |             | GEON      | GEOMETRIC CHARACTERISTICS |  |
|-----------------|-------------|-----------|---------------------------|--|
| ITEM CODE       | GE2250P125C | dn        | 125                       |  |
| dn              | 125         | Z [mm]    | 110                       |  |
| SDR DESIGN      | 11          | Mass [kg] | 1.46                      |  |

<sup>\*</sup>The pictures are for illustrative purposes only. the product may differ in color and / or some of its parts