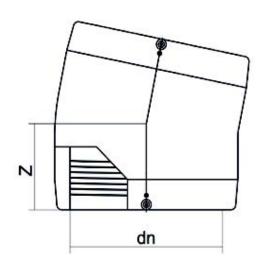

## TECHNICAL DATASHEET

Electrofusion fittings

GOMITO 11,25° ELETTROSALDABILE

| PRODUCT DETAILS |             | GEO        | GEOMETRIC CHARACTERISTICS |  |
|-----------------|-------------|------------|---------------------------|--|
| ITEM CODE       | GE1125P315C | <b>d</b> n | 315                       |  |
| dn              | 315         | Z [mm]     | 185                       |  |
| SDR DESIGN      | 11          | Mass [kg]  | 9.95                      |  |